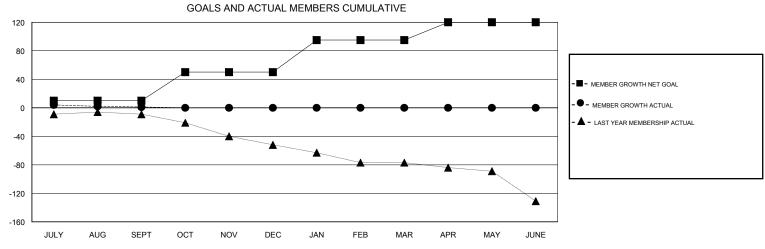

## District 201W1

Results as of: 09/30/2018

| DROPPED CLUBS: 0  DROPPED MEMBERS |         | 14 CLUBS OF 45 ADDED 1 OR MORE<br>NEW MEMBERS | GENDER DISTRIBUTION  MALE 405 (54.88%)  FEMALE 333 (45.12%)  Women Percentage Fiscal Year Goal: 49% |     |
|-----------------------------------|---------|-----------------------------------------------|-----------------------------------------------------------------------------------------------------|-----|
| DECEASED                          | 2       | CLICK HERE FOR CUMULATIVE  MEMBERSHIP DATA    | TOTAL FAMILY UNIT MEMBERS                                                                           | 199 |
| CLUB CANCELLED OTHER              | 0<br>17 |                                               | FAMILY MEMBERS PAYING HALF                                                                          | 101 |
| TOTAL                             | 19      |                                               | DUES                                                                                                |     |