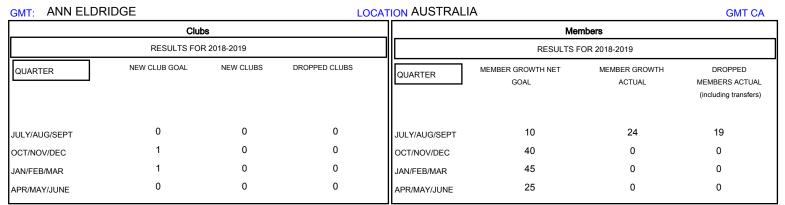

## District 201W1

Results as of: 09/30/2018

| DROPPED CLUBS: 0  DROPPED MEMBERS |         | 14 CLUBS OF 45 ADDED 1 OR MORE<br>NEW MEMBERS | GENDER DISTRIBUTION  MALE 405 (54.88%)  FEMALE 333 (45.12%)  Women Percentage Fiscal Year Goal: 49% |     |
|-----------------------------------|---------|-----------------------------------------------|-----------------------------------------------------------------------------------------------------|-----|
| DECEASED                          | 2       | CLICK HERE FOR CUMULATIVE  MEMBERSHIP DATA    | TOTAL FAMILY UNIT MEMBERS                                                                           | 199 |
| CLUB CANCELLED OTHER              | 0<br>17 |                                               | FAMILY MEMBERS PAYING HALF                                                                          | 101 |
| TOTAL                             | 19      |                                               | DUES                                                                                                |     |